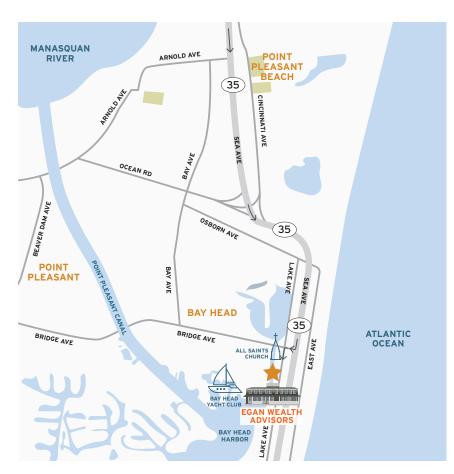

## EASY DRIVING DIRECTIONS TO **BAY HEAD, NJ**

## 536 LAKE AVENUE BAY HEAD, NJ 08742

## FROM THE NEW JERSEY GARDEN STATE PARKWAY

Take exit 98 and follow Route 34 East towards Pointe Pleasant. Route 34 will turn into Route 35, and you'll go over the Point Pleasant Bridge. Continue along Route 35 South until you enter Bay Head, New Jersey. At the intersection of Route 35 South and Bridge Avenue, take a righthand turn (there is a traffic light at that intersection). Take the next left about a block down at Lake Avenue and continue down approximately three blocks. Our office, Egan Wealth Advisors, is on the right-hand side in the Sandy Rails building. We have ample parking outside our office.